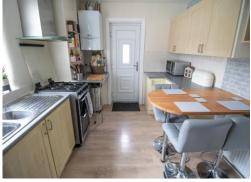

**Kitchen** 9' 11" x 12' 8" (3.01m x 3.86m) A galley style kitchen with a breakfast bar.