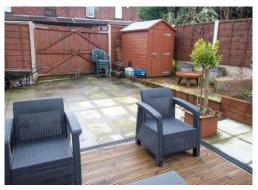

x 3.92m) A spacious lounge to the front of the property.

**Dining Room** 8' 6" x 10' 0" (2.6m x 3.04m) A dining room to the rear of the property.

**Kitchen** 9' 11" x 12' 8" (3.01m x 3.86m) A galley style kitchen with a breakfast bar.

### **Utility room**

Utility Room, off the main kitchen

### **Rear Garden**

A superb garden to the rear.

# Stairwell to the Upper Floor

The stairwell to upper floor.

Master bedroom 14' 5" x 13' 4" (4.39m x 4.06m) A double sized master bedroom to the front of the property.

**Bedroom 2** 10' 4" x 8' 4" (3.15m x 2.53m)

A double sized bedroom to the rear of the property.

Family Bathroom  $7'5'' \times 5'5'' (2.27m \times 1.64m)$ A family bathroom with a 3 piece suite in white. Includes a basin, toilet and a bath tub with a shower over the bath.















Reference:

new barn rental