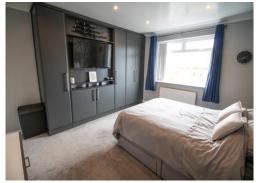

# Stairwell to the Upper Floor

The stairwell to upper floor.

Master bedroom 14' 5" x 13' 4" (4.39m x 4.06m) A double sized master bedroom to the front of the property.

**Bedroom 2** 10' 4" x 8' 4" (3.15m x 2.53m)