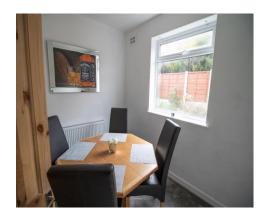

# **Entrance Porch**

The entrance porch to the front of the property.

Lounge 14' 6" x 12' 10" (4.43m x 3.92m) A spacious lounge to the front of the property.

**Dining Room** 8' 6" x 10' 0" (2.6m x 3.04m) A dining room to the rear of the property.