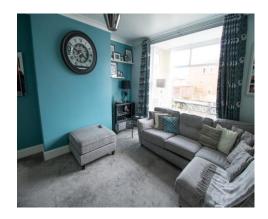

# **Entrance Porch**

The entrance porch to the front of the property.

Lounge 14' 6" x 12' 10" (4.43m x 3.92m) A spacious lounge to the front of the property.

**Dining Room** 8' 6" x 10' 0" (2.6m x 3.04m) A dining room to the rear of the property.