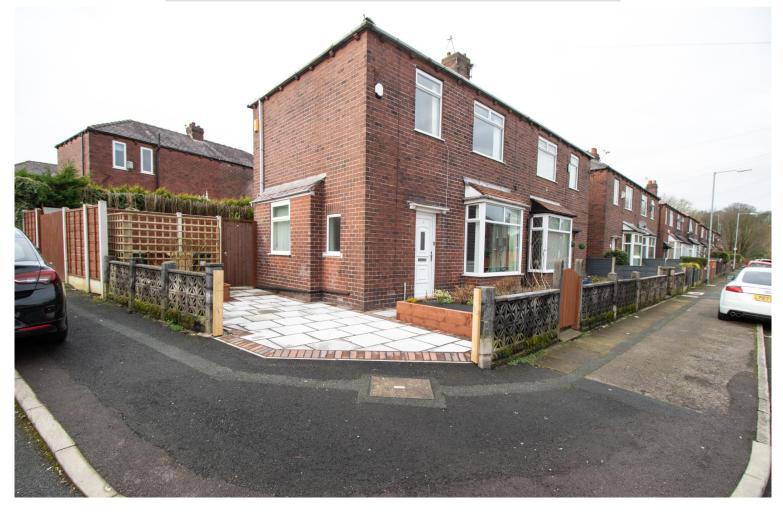

New Barn Street, Heaton, Bolton, BL1 6AQ

**Monthly Rental Of £800** 

PLEASE NOTE, THIS IS AN UNFURNISHED LET, THE FURNISHING IN THE IMAGES ARE NOT INCLUDED. Stunning 2 bedroom Semi detached home located on a quiet side in the Heaton area of Bolton in Greater Manchester. With off road parking and a landscaped garden to the rear, briefly comprises of the following, an entrance lobby, a spacious lounge, dining room, fully fitted kitchen, 2 double sized bedrooms and a family bathroom with a 3 piece suite in white, including a basin ,toilet and a bath tub with a shower over the bath. Comes with double glazed windows and doors throughout. Warmed by gas central heating via a combi boiler. Please note, due to COVID 19, face masks or coverings must be worn on any viewings. Sorry, no pets or smokers allowed.