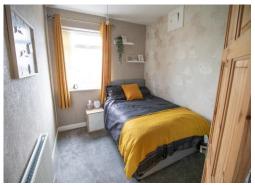

# Stairwell to the Upper Floor

The stairwell to upper floor.

Master bedroom 14' 5" x 13' 4" (4.39m x 4.06m) A double sized master bedroom to the front of the property.

**Bedroom 2** 10' 4" x 8' 4" (3.15m x 2.53m)

A double sized bedroom to the rear of the property.

Family Bathroom  $7'5'' \times 5'5'' (2.27m \times 1.64m)$ A family bathroom with a 3 piece suite in white. Includes a basin, toilet and a bath tub with a shower over the bath.