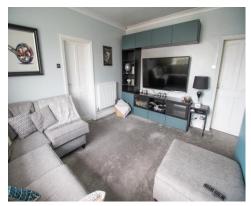

# **Entrance Porch**

The entrance porch to the front of the property.

Lounge 14' 6" x 12' 10" (4.43m x 3.92m) A spacious lounge to the front of the property.

**Dining Room** 8' 6" x 10' 0" (2.6m x 3.04m) A dining room to the rear of the property.