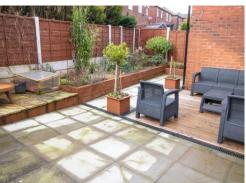

3m x 3.92m) A spacious lounge to the front of the property.

**Dining Room** 8' 6" x 10' 0" (2.6m x 3.04m) A dining room to the rear of the property.

**Kitchen** 9' 11" x 12' 8" (3.01m x 3.86m) A galley style kitchen with a breakfast bar.

### **Utility room**

Utility Room, off the main kitchen

### **Rear Garden**

A superb garden to the rear.

# Stairwell to the Upper Floor

The stairwell to upper floor.

Master bedroom 14' 5" x 13' 4" (4.39m x 4.06m) A double sized master bedroom to the front of the property.

**Bedroom 2** 10' 4" x 8' 4" (3.15m x 2.53m)

A double sized bedroom to the rear of the property.

Family Bathroom  $7'5'' \times 5'5'' (2.27m \times 1.64m)$ A family bathroom with a 3 piece suite in white. Includes a basin, toilet and a bath tub with a shower over the bath.















Reference:

new barn rental